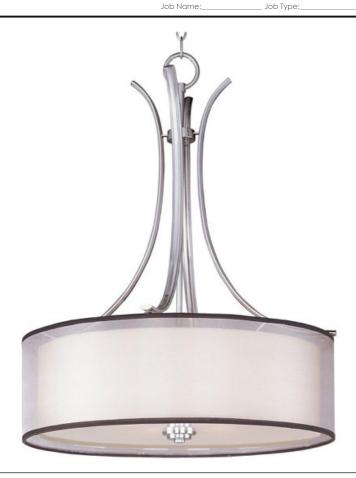

## **PRODUCT DESCRIPTION**

Orion collection's sweeping arms formed from oval-shaped Satin Nickel add stark contrast to the charcoal-colored, sheer fabric shades with Satin White interior glass. This contemporary collection works well in both modern and transitional interiors.