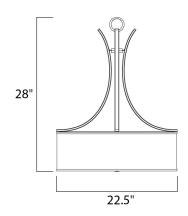

## **PRODUCT DESCRIPTION**

Orion collection's sweeping arms formed from oval-shaped Satin Nickel add stark contrast to the charcoal-colored, sheer fabric shades with Satin White interior glass. This contemporary collection works well in both modern and transitional interiors.



#### **MEASUREMENTS**

: 22.5" W x 28" H DIMENSION HANGING WEIGHT : 13.93 lb

#### LAMPING

INPUT VOLTAGE : 120V

LUMENS : 4,600 Rated

**BULB** : 4 x 60W Incandescent E26 Medium , 240W Total

BULB INCLUDED : (Not Included)

DIMMABLE : Yes

#### **FINISHES OPTION**



### **GLASS**

Satin White SW

#### MATERIAL

Steel + Fabric + Glass

### **RATINGS**

cETLus Dry Location



# **ADDITIONAL**

RATED LIFE 2500 Hours **OPERATING TEMPERATURE:** -20°C (-4°F), 40°C (104°F)

Always consult a qualified electrician before installing any lighting product.



WESTERN DISTRIBUTION CENTER (HEADQUARTER) 253 NORTH VINELAND AVE I CITY OF INDUSTRY, CA 91746

## **EASTERN DISTRIBUTION CENTER**

4200 SHIRLEY DR. I ATLANTA, GA 30336

P. 626.956.4200 | F. 626.956.4225 | maximlighting.com