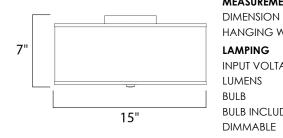

## MEASUREMENTS

: 15" W x 7" H HANGING WEIGHT : 3.62 lb

LAMPING INPUT VOLTAGE : 120V

LUMENS BULB BULB INCLUDED DIMMABLE

: 3,450 Rated : 3 x 60W Incandescent E26 Medium , 180W Total : (Not Included) : Yes