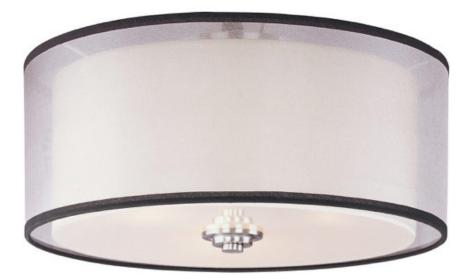

## **PRODUCT DESCRIPTION**

Orion collection's sweeping arms formed from oval-shaped Satin Nickel add stark contrast to the charcoal-colored, sheer fabric shades with Satin White interior glass. This contemporary collection works well in both modern and transitional interiors.