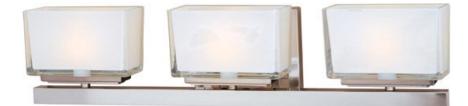

## **PRODUCT DESCRIPTION**

Form follows function in this ideal expression of contemporary engineering as personified by its White Ice glass and the way it curves to the contours of it's Satin Nickel frame. All fixtures include G9 Xenon lamps.

MEASUREMENTS

DIMENSION HANGING WEIGHT

: 24.5" W x 5" H x 5" Ext : 9.22 lb

## LAMPING

LUMENS : 1,500 Rated BULB : 3 x 40W Xenon G9 Frost , 120W Total BULB INCLUDED : (Included) DIMMABLE : Standard COLOR\_TEMP : 2900K LIGHTING\_DIRECTION : Up

## **FINISHES OPTION**

Satin Nickel

GLASS White Ice WI

MATERIAL Iron

**RATINGS** Damp Location