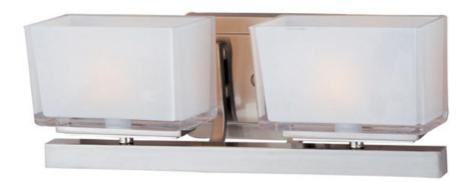

#### PRODUCT DESCRIPTION

Form follows function in this ideal expression of contemporary engineering as personified by its White Ice glass and the way it curves to the contours of it's Satin Nickel frame. All fixtures include G9 Xenon lamps.

### **MEASUREMENTS**

DIMENSION : 15.5" W x 5" H x 5" Ext

HANGING WEIGHT : 6.08 lb

#### **LAMPING**

LUMENS : 1,000 Rated

BULB : 2 x 40W Xenon G9 Frost , 80W Total

BULB INCLUDED : (Included)
DIMMABLE : Standard
COLOR\_TEMP : 2900K
LIGHTING\_DIRECTION : Up