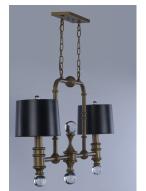

## **PRODUCT DESCRIPTION**

Heavy scale metal tubing finished in Weathered Brass and accented with large scale solid Clear glass balls creates a lighting design reminiscent of the Early Electric era. Large scale metal shades add to the boldness of this design which would be at home over a table, bar or pool table.