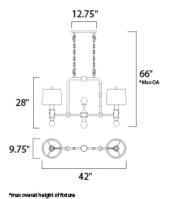

## MEASUREMENTS

| DIMENSION      |  |
|----------------|--|
| MAX OAH        |  |
| CANOPY         |  |
| HANGING WEIGHT |  |
| LAMPING        |  |
| INPUT VOLTAGE  |  |
| LUMENS         |  |
| BULB           |  |
| BULB INCLUDED  |  |
| DIMMABLE       |  |
|                |  |

: 42" L x 9.75" W x 28" H : 66" OAH : 4.75" W x 1" H x 12.25" L : 33 lb : 120V : 1,300 Rated

: 2 x 60W Incandescent E26 Medium , 120W Total : (Not Included) : Yes