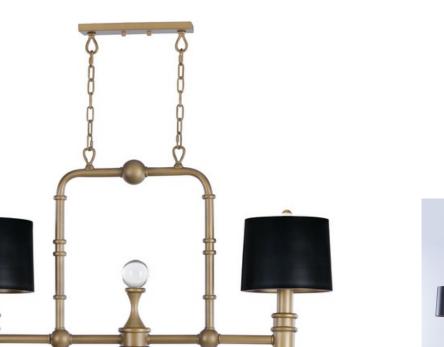

## **PRODUCT DESCRIPTION**

Heavy scale metal tubing finished in Weathered Brass and accented with large scale solid Clear glass balls creates a lighting design reminiscent of the Early Electric era. Large scale metal shades add to the boldness of this design which would be at home over a table, bar or pool table.