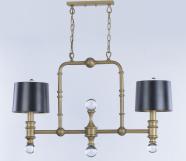

## **PRODUCT DESCRIPTION**

Heavy scale metal tubing finished in Weathered Brass and accented with large scale solid Clear glass balls creates a lighting design reminiscent of the Early Electric era. Large scale metal shades add to the boldness of this design which would be at home over a table, bar or pool table.