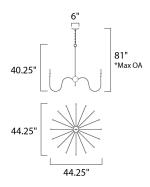

\*max overall height

### **MEASUREMENTS**

DIMENSION : 44.25" L x 44.25" W x 40.25" H

MAX OAH : 81" OAH

CANOPY : 6.25" W x 1.25" H x 6.25" L

HANGING WEIGHT : 22.1 lb