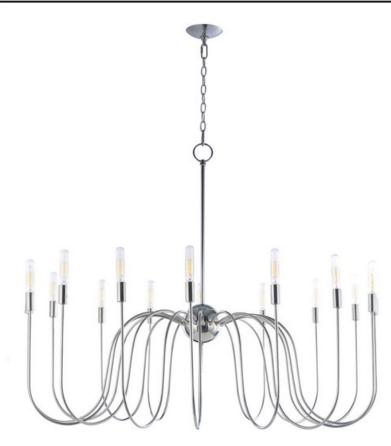

#### PRODUCT DESCRIPTION

Classical styling is updated in the Willsburg chandelier. Stripped of any adornment, the thin tubes of metal are finished in Polished Nickel. Pair the fixture with tubular candelabra bulbs to complete the simple, classic styling of this fixture.

#### LAMPING

LUMENS : 6,400 Rated

BULB : 16 x 40W Incandescent E12 Candelabra , 640W

Total

BULB INCLUDED : (Not Included)

DIMMABLE : Yes