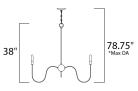

\*max overall height

## **MEASUREMENTS**

**DIMENSION** : 35" L x 35" W x 38" H

MAX OAH : 78.75" OAH : 5" W x 1" H x 5" L CANOPY

HANGING WEIGHT : 13.5 lb