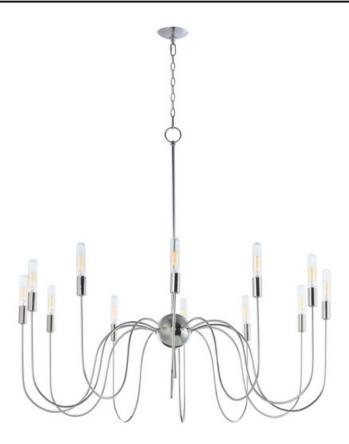

### PRODUCT DESCRIPTION

Classical styling is updated in the Willsburg chandelier. Stripped of any adornment, the thin tubes of metal are finished in Polished Nickel. Pair the fixture with tubular candelabra bulbs to complete the simple, classic styling of this fixture.

#### **FINISHES OPTION**

Polished Nickel

### MATERIAL

Steel