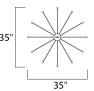

## **MEASUREMENTS**

**DIMENSION** : 35" L x 35" W x 38" H

MAX OAH : 78.75" OAH : 5" W x 1" H x 5" L CANOPY

HANGING WEIGHT : 13.5 lb