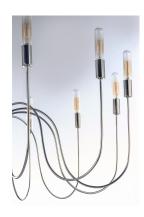

### PRODUCT DESCRIPTION

Classical styling is updated in the Willsburg chandelier. Stripped of any adornment, the thin tubes of metal are finished in Polished Nickel. Pair the fixture with tubular candelabra bulbs to complete the simple, classic styling of this fixture.

#### LAMPING

**LUMENS** : 4,800 Rated

: 12 x 40W Incandescent E12 Candelabra, 480W **BULB** 

Total

**BULB INCLUDED** : (Not Included)

DIMMABLE : Yes