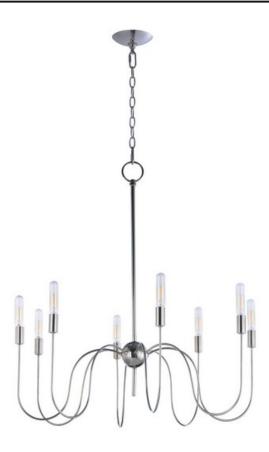

## **PRODUCT DESCRIPTION**

Classical styling is updated in the Willsburg chandelier. Stripped of any adornment, the thin tubes of metal are finished in Polished Nickel. Pair the fixture with tubular candelabra bulbs to complete the simple, classic styling of this fixture.

#### **FINISHES OPTION**

Polished Nickel

## MATERIAL

Steel