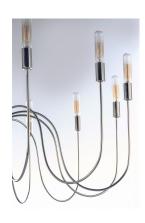

## **PRODUCT DESCRIPTION**

Classical styling is updated in the Willsburg chandelier. Stripped of any adornment, the thin tubes of metal are finished in Polished Nickel. Pair the fixture with tubular candelabra bulbs to complete the simple, classic styling of this fixture.

# **LAMPING**

**LUMENS** : 3,200 Rated

BULB : 8 x 40W Incandescent E12 Candelabra , 320W Total

**BULB INCLUDED** : (Not Included)

DIMMABLE : Yes