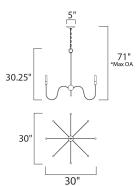

#### **MEASUREMENTS**

**DIMENSION** : 30" L x 30" W x 30.25" H

MAX OAH : 71" OAH

: 5" W x 1" H x 5" L CANOPY

HANGING WEIGHT : 9.8 lb