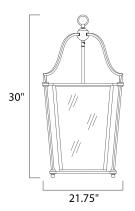

### PRODUCT DESCRIPTION

A collection of classic colonial design which features formed metal frames finished in a rich Natural Aged Brass. The Clear glass panels are framed in a contrasting black which gives the design dimension.



# MEASUREMENTS

DIMENSION : 21.75" W x 30" H HANGING WEIGHT : 15.84 lb

### LAMPING

INPUT VOLTAGE : 120V LUMENS : 0 Rated

BULB : 4 x 60W Incandescent CA , 240W Total

BULB INCLUDED : (Not Included)

DIMMABLE :

#### **FINISHES OPTION**



Natural Aged Brass

#### GLASS

Clear CL

#### MATERIAL

Metal

# RATINGS

Dry Location



## **ADDITIONAL**

OPERATING TEMPERATURE: -20°C (-4°F), 40°C (104°F)

Always consult a qualified electrician before installing any lighting product.



WESTERN DISTRIBUTION CENTER (HEADQUARTER)
253 NORTH VINELAND AVE I CITY OF INDUSTRY, CA 91746

EASTERN DISTRIBUTION CENTER

4200 SHIRLEY DR. I ATLANTA, GA 30336

P. 626.956.4200 | F. 626.956.4225 | maximlighting.com