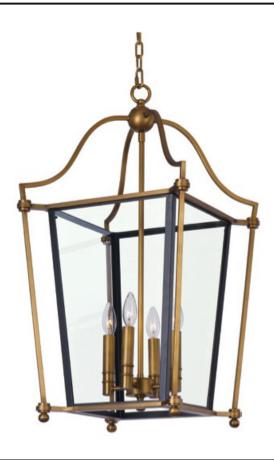

### PRODUCT DESCRIPTION

A collection of classic colonial design which features formed metal frames finished in a rich Natural Aged Brass. The Clear glass panels are framed in a contrasting black which gives the design dimension.

#### **FINISHES OPTION**

Natural Aged Brass

#### GLASS

Clear CL

#### MATERIAL

Metal