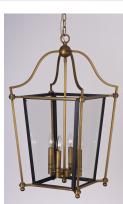

### PRODUCT DESCRIPTION

A collection of classic colonial design which features formed metal frames finished in a rich Natural Aged Brass. The Clear glass panels are framed in a contrasting black which gives the design dimension.

#### **FINISHES OPTION**

Natural Aged Brass

#### GLASS

Clear CL

#### MATERIAL

Metal