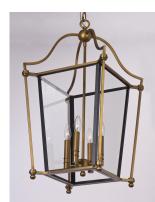

### PRODUCT DESCRIPTION

A collection of classic colonial design which features formed metal frames finished in a rich Natural Aged Brass. The Clear glass panels are framed in a contrasting black which gives the design dimension.

#### **FINISHES OPTION**

Natural Aged Brass

#### GLASS

Clear CL

#### MATERIAL

Metal