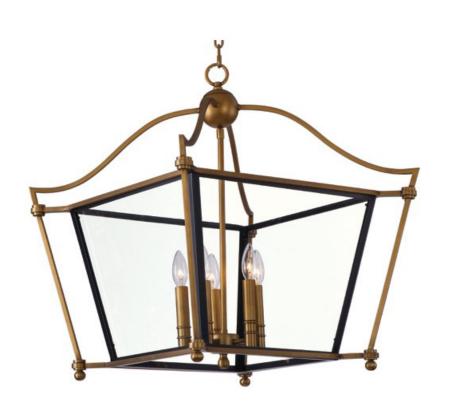

## **PRODUCT DESCRIPTION**

A collection of classic colonial design which features formed metal frames finished in a rich Natural Aged Brass. The Clear glass panels are framed in a contrasting black which gives the design dimension.

## MEASUREMENTS

DIMENSION

: 31.5" W x 25" H HANGING WEIGHT : 24.2 lb

| LAMPING       |                                                    |
|---------------|----------------------------------------------------|
| INPUT VOLTAGE | : 120V                                             |
| LUMENS        | : 0 Rated                                          |
| BULB          | : 5 x 60W Incandescent E12 Candelabra , 300W Total |
| BULB INCLUDED | : (Not Included)                                   |
| DIMMABLE      | :                                                  |

## **FINISHES OPTION**

GLASS Clear CL

MATERIAL Metal

RATINGS Dry Location