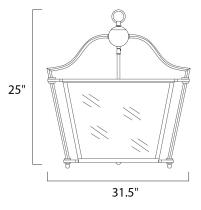

## MEASUREMENTS

DIMENSION

: 31.5" W x 25" H HANGING WEIGHT : 24.2 lb

| LAMPING       |                                                    |
|---------------|----------------------------------------------------|
| INPUT VOLTAGE | : 120V                                             |
| LUMENS        | : 0 Rated                                          |
| BULB          | : 5 x 60W Incandescent E12 Candelabra , 300W Total |
| BULB INCLUDED | : (Not Included)                                   |
| DIMMABLE      | :                                                  |