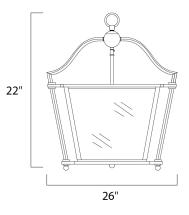

## MEASUREMENTS

BULB

DIMENSION : 26" W x 22" H HANGING WEIGHT : 19.8 lb LAMPING INPUT VOLTAGE : 120V LUMENS : 0 Rated : 4 x 60W Incandescent CA , 240W Total **BULB INCLUDED** : (Not Included) DIMMABLE :