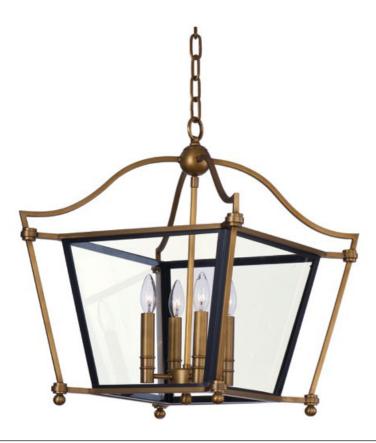

## **PRODUCT DESCRIPTION**

A collection of classic colonial design which features formed metal frames finished in a rich Natural Aged Brass. The Clear glass panels are framed in a contrasting black which gives the design dimension.

## **FINISHES OPTION**

GLASS Clear CL

MATERIAL Metal

RATINGS Dry Location