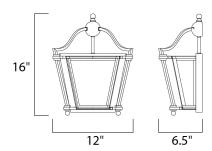

# **MEASUREMENTS**

DIMENSION : 12" W x 16" H x 6.5" Ext

HANGING WEIGHT : 7.5 lb