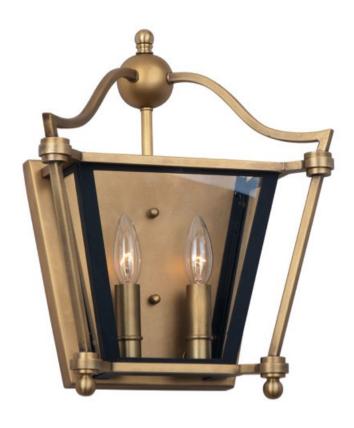

# PRODUCT DESCRIPTION

A collection of classic colonial design which features formed metal frames finished in a rich Natural Aged Brass. The Clear glass panels are framed in a contrasting black which gives the design dimension.

# LAMPING

INPUT VOLTAGE : 120V **LUMENS** : 0 Rated

BULB : 2 x 60W Incandescent CA , 120W Total

DIMMABLE

# **GLASS**

Clear CL

#### MATERIAL

Metal