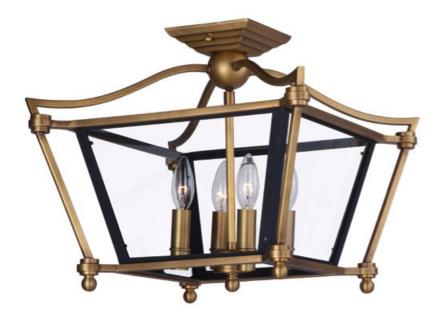

## PRODUCT DESCRIPTION

A collection of classic colonial design which features formed metal frames finished in a rich Natural Aged Brass. The Clear glass panels are framed in a contrasting black which gives the design dimension.