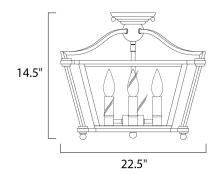

## PRODUCT DESCRIPTION

A collection of classic colonial design which features formed metal frames finished in a rich Natural Aged Brass. The Clear glass panels are framed in a contrasting black which gives the design dimension.



## **MEASUREMENTS**

DIMENSION : 22.5" W x 14.5" H

HANGING WEIGHT : 14.3 lb

#### **LAMPING**

INPUT VOLTAGE : 120V LUMENS : 0 Rated

BULB : 4 x 60W Incandescent CA, 240W Total

DIMMABLE

#### **FINISHES OPTION**



# GLASS

Clear CL

#### MATERIAL

Metal

#### **RATINGS**

Dry Location



## **ADDITIONAL**

OPERATING TEMPERATURE: -20°C (-4°F), 40°C (104°F)

Always consult a qualified electrician before installing any lighting product.



# WESTERN DISTRIBUTION CENTER (HEADQUARTER)

253 NORTH VINELAND AVE I CITY OF INDUSTRY, CA 91746

## EASTERN DISTRIBUTION CENTER

4200 SHIRLEY DR. I ATLANTA, GA 30336

P. 626.956.4200 | F. 626.956.4225 | maximlighting.com