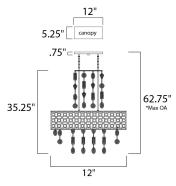

#### **MEASUREMENTS**

DIMENSION : 32" L x 12" W x 35.25" H

MAX OAH : 62.75" OAH

CANOPY : 5.25" W x 0.75" H x 12" L

HANGING WEIGHT : 29.77 lb