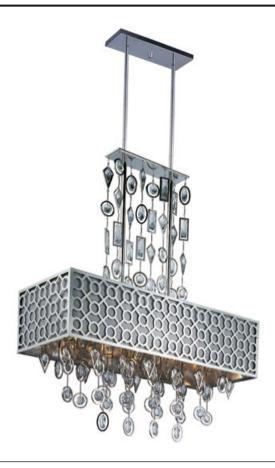

# PRODUCT DESCRIPTION

A geometric pattern in a frame of Stainless Steel finished in Polished Nickel is contrasted by an inner Slate fabric shade. Geometric shaped cast pendants frame custom-made crystals, adding brilliant accents throughout the fixture.