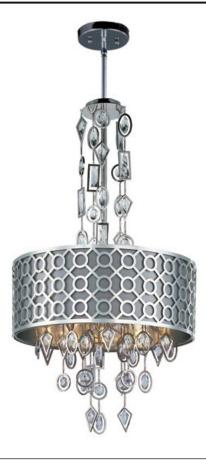

#### **PRODUCT DESCRIPTION**

A geometric pattern in a frame of Stainless Steel finished in Polished Nickel is contrasted by an inner Slate fabric shade. Geometric shaped cast pendants frame custom-made crystals, adding brilliant accents throughout the fixture.