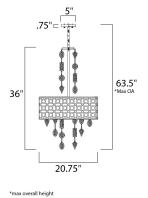

### **MEASUREMENTS**

DIMENSION MAX OAH CANOPY

### LAMPING

LUMENS BULB BULB INCLUDED DIMMABLE

: 20.75" W x 36" H : 63.5" OAH : 5" W x 0.75" H x 5" L : 23.15 lb