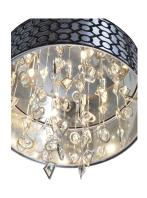

## PRODUCT DESCRIPTION

A geometric pattern in a frame of Stainless Steel finished in Polished Nickel is contrasted by an inner Slate fabric shade. Geometric shaped cast pendants frame custom-made crystals, adding brilliant accents throughout the fixture.

### MATERIAL

Stainless Steel