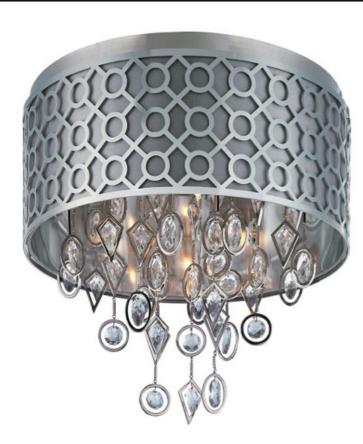

## PRODUCT DESCRIPTION

A geometric pattern in a frame of Stainless Steel finished in Polished Nickel is contrasted by an inner Slate fabric shade. Geometric shaped cast pendants frame custom-made crystals, adding brilliant accents throughout the fixture.

### MATERIAL

Stainless Steel