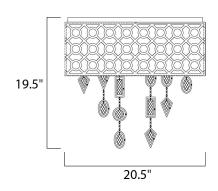

## PRODUCT DESCRIPTION

A geometric pattern in a frame of Stainless Steel finished in Polished Nickel is contrasted by an inner Slate fabric shade. Geometric shaped cast pendants frame custom-made crystals, adding brilliant accents throughout the fixture.



# **MEASUREMENTS**

DIMENSION : 20.5" W x 19.5" H

: 16.76 lb HANGING WEIGHT

#### LAMPING

**LUMENS** : 0 Rated

BULB : 5 x 40W Xenon G9 , 200W Total

**BULB INCLUDED** : (Included)

DIMMABLE

#### **FINISHES OPTION**



### MATERIAL

Stainless Steel

## **RATINGS**

Dry Location



## **ADDITIONAL**

OPERATING TEMPERATURE: -20°C (-4°F), 40°C (104°F)

Always consult a qualified electrician before installing any lighting product.