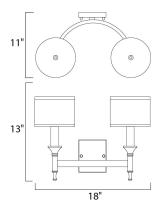

#### **MEASUREMENTS**

DIMENSION : 18" W x 13" H x 11" Ext

MAX OAH

HANGING WEIGHT : 4.4 lb