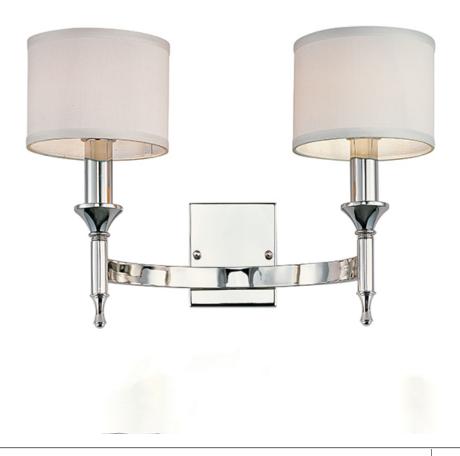

## **PRODUCT DESCRIPTION**

Arched channels of metal finished in your choice of Natural Aged Brass or Polished Nickel, form this minimalistic approach to traditional lighting. Oatmeal fabric shades adorn the top of metal candle covers that give this collection a tailored look.

## MATERIAL

Steel + Fabric