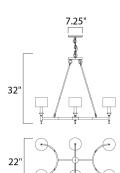

# **MEASUREMENTS**

DIMENSION : 41" L x 22" W x 32" H

MAX OAH : 74.75" OAH

CANOPY : 7.25" W x 1" H x 7.25" L

HANGING WEIGHT : 19.8 lb

LAMPING

INPUT VOLTAGE : 120V LUMENS : 0 Rated

BULB : 6 x 40W Incandescent E12 Candelabra , 240W Total