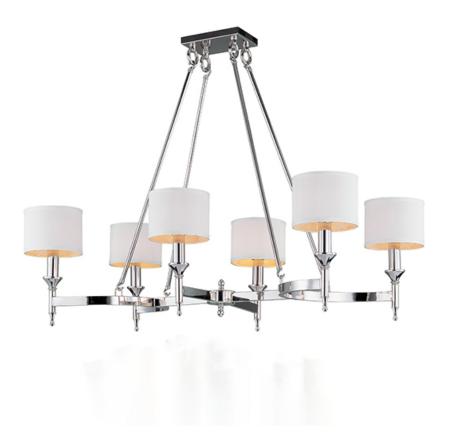

# PRODUCT DESCRIPTION

Arched channels of metal finished in your choice of Natural Aged Brass or Polished Nickel, form this minimalistic approach to traditional lighting. Oatmeal fabric shades adorn the top of metal candle covers that give this collection a tailored look.