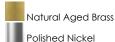

# **FINISHES OPTION**

# PRODUCT DESCRIPTION

Arched channels of metal finished in your choice of Natural Aged Brass or Polished Nickel, form this minimalistic approach to traditional lighting. Oatmeal fabric shades adorn the top of metal candle covers that give this collection a tailored look.