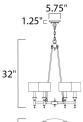

## **MEASUREMENTS**

DIMENSION : 30" W x 32" H MAX OAH : 75.5" OAH

CANOPY : 5.75" W x 1.25" H x 5.75" L

HANGING WEIGHT : 17.6 lb