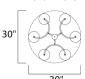

## **MEASUREMENTS**

DIMENSION : 30" W x 32" H MAX OAH : 75.5" OAH

CANOPY : 5.75" W x 1.25" H x 5.75" L

HANGING WEIGHT : 17.6 lb