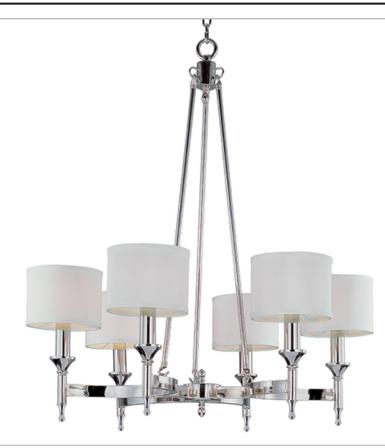

# PRODUCT DESCRIPTION

Arched channels of metal finished in your choice of Natural Aged Brass or Polished Nickel, form this minimalistic approach to traditional lighting. Oatmeal fabric shades adorn the top of metal candle covers that give this collection a tailored look.

## **MEASUREMENTS**

DIMENSION : 30" W x 32" H MAX OAH : 75.5" OAH

CANOPY : 5.75" W x 1.25" H x 5.75" L

HANGING WEIGHT : 17.6 lb

## LAMPING

INPUT VOLTAGE : 120V LUMENS : 0 Rated

BULB : 6 x 40W Incandescent E12 Candelabra , 240W Total

BULB INCLUDED : (Not Included)

DIMMABLE : Yes

## MATERIAL

Steel + Fabric