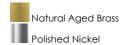

#### **FINISHES OPTION**

# PRODUCT DESCRIPTION

Arched channels of metal finished in your choice of Natural Aged Brass or Polished Nickel, form this minimalistic approach to traditional lighting. Oatmeal fabric shades adorn the top of metal candle covers that give this collection a tailored look.