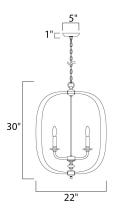

# PRODUCT DESCRIPTION

Arched channels of metal finished in your choice of Natural Aged Brass or Polished Nickel, form this minimalistic approach to traditional lighting. Oatmeal fabric shades adorn the top of metal candle covers that give this collection a tailored look.



# **MEASUREMENTS**

DIMENSION : 22" W x 30" H HANGING WEIGHT : 19.14 lb

## LAMPING

INPUT VOLTAGE : 120V LUMENS : 0 Rated

BULB :  $5 \times 60 \text{W}$  Incandescent CA , 300W Total

BULB INCLUDED : (Not Included)

DIMMABLE :

#### **FINISHES OPTION**



# MATERIAL

Metal

### **RATINGS**

Dry Location



# **ADDITIONAL**

OPERATING TEMPERATURE: -20°C (-4°F), 40°C (104°F)

Always consult a qualified electrician before installing any lighting product.