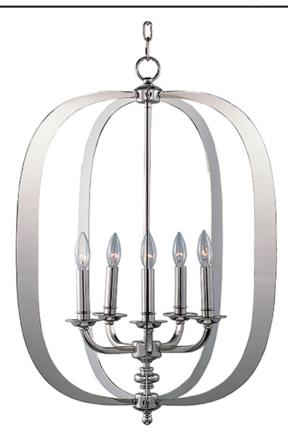

# PRODUCT DESCRIPTION

Arched channels of metal finished in your choice of Natural Aged Brass or Polished Nickel, form this minimalistic approach to traditional lighting. Oatmeal fabric shades adorn the top of metal candle covers that give this collection a tailored look.