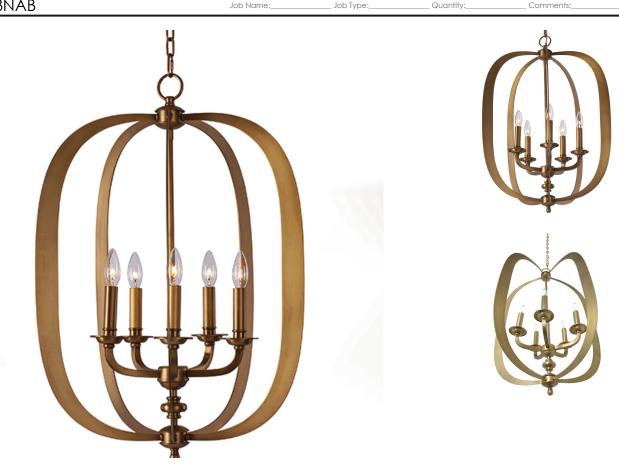

## **PRODUCT DESCRIPTION**

Arched channels of metal finished in your choice of Natural Aged Brass or Polished Nickel, form this minimalistic approach to traditional lighting. Oatmeal fabric shades adom the top of metal candle covers that give this collection a tailored look.

## LAMPING

- LUMENS BULB **BULB INCLUDED**
- AH 1"H x 5"L : 19.14 lb

30'' H

## INPUT VOLTAGE : 120V

- - : 0 Rated : 5 x 60W Incandescent E12 Candelabra , 300W Total : (Not Included)

**FINISHES OPTION** 

MATERIAL Metal

RATINGS Dry Location

ADDITIONAL OPERATING TEMPERATURE: -20°C (-4°F), 40°C (104°F)