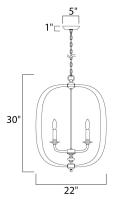

## MEASUREMENTS

DIMMABLE

| DIMENSION      | : 22"W x   |
|----------------|------------|
| MAX OAH        | : 69.5" OA |
| CANOPY         | : 5"W x1   |
| HANGING WEIGHT | : 19.14 lb |

:

## LAMPING

- LUMENS BULB **BULB INCLUDED**
- AH 1"H x 5"L : 19.14 lb

30'' H