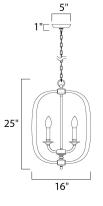

| DIMENSION      | : 16" W x 25" H |
|----------------|-----------------|
| MAX OAH        | : 61" OAH       |
| HANGING WEIGHT | : 11.02 lb      |
| LAMPING        |                 |

| INPUT VOLTAGE | :120V |
|---------------|-------|
|               |       |