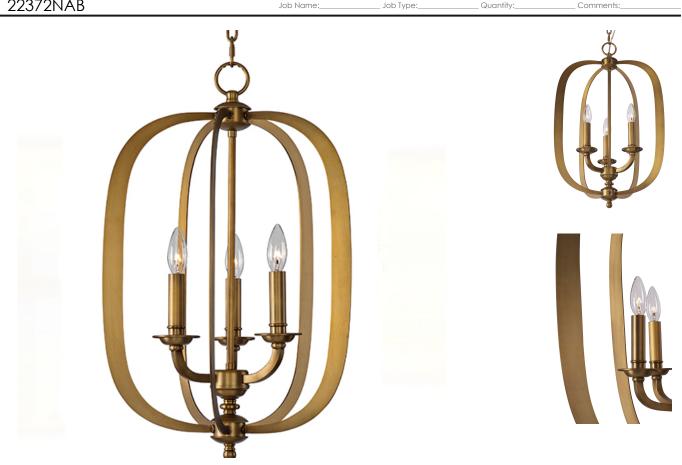

## **PRODUCT DESCRIPTION**

Arched channels of metal finished in your choice of Natural Aged Brass or Polished Nickel, form this minimalistic approach to traditional lighting. Oatmeal fabric shades adom the top of metal candle covers that give this collection a tailored look.

- : 0 Rated LUMENS BULB
  - : 3 x 60W Incandescent E12 Candelabra , 180W Total

**BULB INCLUDED** : (Not Included) DIMMABLE :Yes