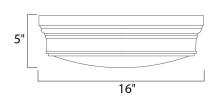

## MEASUREMENTS

DIMENSION : 16" L x 16" W x 5" H HANGING WEIGHT : 6.6 lb

LAMPING

 INPUT VOLTAGE
 : 120V

 LUMENS
 : 0 Rated

 BULB
 : 3 x 40W Incandescent E26 Medium , 120W Total

 BULB INCLUDED
 : (Not Included)