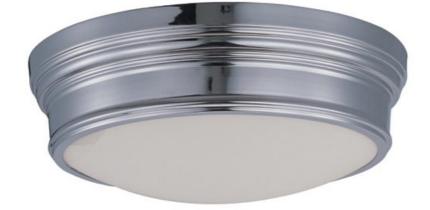

## **PRODUCT DESCRIPTION**

Arched channels of metal finished in your choice of Natural Aged Brass or Polished Nickel, form this minimalistic approach to traditional lighting. Oatmeal fabric shades adorn the top of metal candle covers that give this collection a tailored look.

BULB INCLUDED : (Not Included) DIMMABLE : Yes 100

**FINISHES OPTION** 

**GLASS** Satin White SW

MATERIAL Steel + Glass

RATINGS CETLus Dry Location

ADDITIONAL OPERATING TEMPERATURE: -20°C (-4°F), 40°C (104°F)