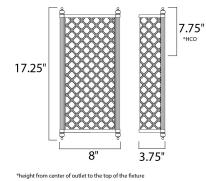

## MEASUREMENTS

DIMENSION

DIMMABLE

MAX OAH HANGING WEIGHT LAMPING INPUT VOLTAGE : 120V LUMENS BULB

: 8" W x 17.25" H x 3.75" Ext : 6.81" W x 5.35" H : 6.6 lb

: 0 Rated : 2 x 60W Incandescent MB , 120W Total BULB INCLUDED : (Not Included) ·