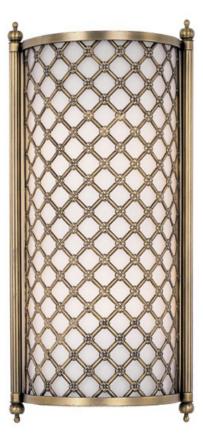

## **PRODUCT DESCRIPTION**

A traditional collection with the look of today features metal grids finished in a Natural Aged Brass that nicely contrasts the softness of the inner Oatmeal fabric shade. Each fixture has a glass diffuser, which is supported by ornate cast finials.

GLASS Satin White SW

MATERIAL Metal

RATINGS Dry Location ADA

ADDITIONAL OPERATING TEMPERATURE: -20°C (-4°F), 40°C (104°F)

Always consult a qualified electrician before installing any lighting product.

WESTERN DISTRIBUTION CENTER (HEADQUARTER) 253 NORTH VINELAND AVE I CITY OF INDUSTRY, CA 91746