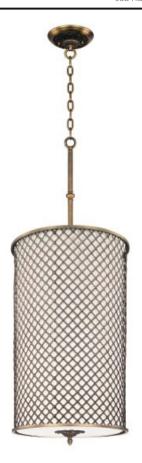

#### PRODUCT DESCRIPTION

A traditional collection with the look of today features metal grids finished in a Natural Aged Brass that nicely contrasts the softness of the inner Oatmeal fabric shade. Each fixture has a glass diffuser, which is supported by ornate cast finials.