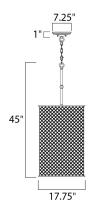

## **MEASUREMENTS**

DIMENSION : 17.75" W x 45" H
CANOPY : 7.25" W x 1" H x 7.25" L

HANGING WEIGHT : 28.6 lb

**LAMPING** 

INPUT VOLTAGE : 120V LUMENS : 0 Rated

BULB : 6 x 60W Incandescent E26 Medium , 360W Total