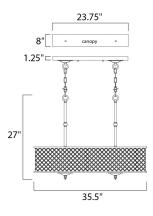

## **MEASUREMENTS**

| DIMENSION<br>CANOPY<br>HANGING WEIGHT | : 35.5" L x 15.75" W x 27" H<br>: 8" W x 1.25" H x 23.75" L<br>: 41.8 lb |
|---------------------------------------|--------------------------------------------------------------------------|
| LAMPING                               |                                                                          |
| INPUT VOLTAGE                         | : 120V                                                                   |
| LUMENS                                | : 0 Rated                                                                |
| BULB                                  | : 8 x 40W Incandescent E26 Medium , 0W Total                             |
| BULB INCLUDED                         | : (Not Included)                                                         |
| DIMMABLE                              | :                                                                        |