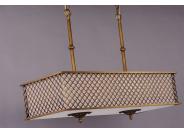

## **PRODUCT DESCRIPTION**

A traditional collection with the look of today features metal grids finished in a Natural Aged Brass that nicely contrasts the softness of the inner Oatmeal fabric shade. Each fixture has a glass diffuser, which is supported by ornate cast finials.