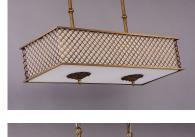

## **PRODUCT DESCRIPTION**

A traditional collection with the look of today features metal grids finished in a Natural Aged Brass that nicely contrasts the softness of the inner Oatmeal fabric shade. Each fixture has a glass diffuser, which is supported by ornate cast finials.