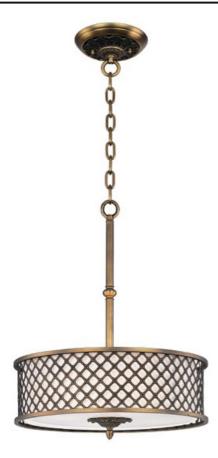

#### PRODUCT DESCRIPTION

A traditional collection with the look of today features metal grids finished in a Natural Aged Brass that nicely contrasts the softness of the inner Oatmeal fabric shade. Each fixture has a glass diffuser, which is supported by ornate cast finials.

## **MEASUREMENTS**

DIMENSION : 19.5" W x 24" H

CANOPY : 7.25" W x 1" H x 7.25" L

HANGING WEIGHT : 17.6 lb

**LAMPING** 

INPUT VOLTAGE : 120V LUMENS : 0 Rated

BULB : 4 x 40W Incandescent MB , 160W Total

BULB INCLUDED : (Not Included)