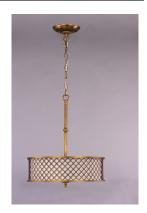

#### PRODUCT DESCRIPTION

A traditional collection with the look of today features metal grids finished in a Natural Aged Brass that nicely contrasts the softness of the inner Oatmeal fabric shade. Each fixture has a glass diffuser, which is supported by ornate cast finials.

## **MEASUREMENTS**

DIMENSION : 19.5" W x 24" H

CANOPY : 7.25" W x 1" H x 7.25" L

HANGING WEIGHT : 17.6 lb

**LAMPING** 

INPUT VOLTAGE : 120V LUMENS : 0 Rated

BULB : 4 x 40W Incandescent MB , 160W Total

BULB INCLUDED : (Not Included)