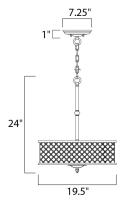

## **MEASUREMENTS**

DIMENSION : 19.5" W x 24" H

CANOPY : 7.25" W x 1" H x 7.25" L

HANGING WEIGHT : 17.6 lb

**LAMPING** 

INPUT VOLTAGE : 120V LUMENS : 0 Rated

BULB : 4 x 40W Incandescent MB , 160W Total

BULB INCLUDED : (Not Included)