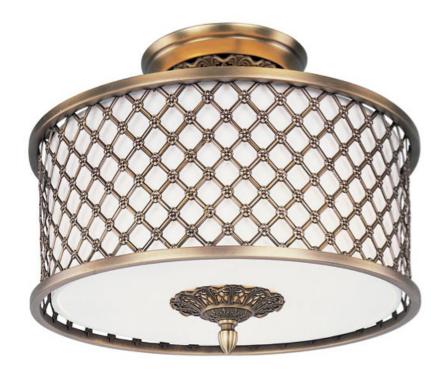

## **PRODUCT DESCRIPTION**

A traditional collection with the look of today features metal grids finished in a Natural Aged Brass that nicely contrasts the softness of the inner Oatmeal fabric shade. Each fixture has a glass diffuser, which is supported by ornate cast finials.