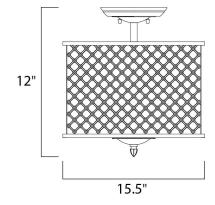

Job Type:\_



## **PRODUCT DESCRIPTION**

A traditional collection with the look of today features metal grids finished in a Natural Aged Brass that nicely contrasts the softness of the inner Oatmeal fabric shade. Each fixture has a glass diffuser, which is supported by ornate cast finials.



## **MEASUREMENTS** DIMENSION

: 15.5" W x 12" H HANGING WEIGHT : 15.4 lb

# LAMPING

LUMENS BULB BULB INCLUDED DIMMABLE

INPUT VOLTAGE : 120V : 0 Rated : 3 x 40W Incandescent MB , 0W Total : (Not Included) :

#### FINISHES OPTION



MATERIAL Metal

RATINGS Dry Location



# ADDITIONAL OPERATING TEMPERATURE: -20°C (-4°F), 40°C (104°F)

Always consult a qualified electrician before installing any lighting product.



WESTERN DISTRIBUTION CENTER (HEADQUARTER) 253 NORTH VINELAND AVE I CITY OF INDUSTRY, CA 91746

EASTERN DISTRIBUTION CENTER 4200 SHIRLEY DR. I ATLANTA, GA 30336

P. 626.956.4200 | F. 626.956.4225 | maximlighting.com