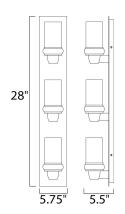

### **MEASUREMENTS**

DIMENSION : 5.75" W x 28" H x 5.5" Ext

BACK PLATE : 5.51" W x 27.95" H x 14" HCO

HANGING WEIGHT : 7.72 lb