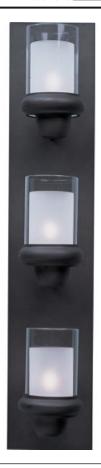

### PRODUCT DESCRIPTION

Bayview collection's curved metal frame finished in Bronze supports Frost glass within Clear glass cylinders. Each cylinder support is open on the bottom to allow light from the included xenon lamps to filter down as well as up into the room.