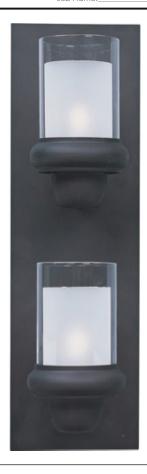

## PRODUCT DESCRIPTION

Bayview collection's curved metal frame finished in Bronze supports Frost glass within Clear glass cylinders. Each cylinder support is open on the bottom to allow light from the included xenon lamps to filter down as well as up into the room.

#### **GLASS**

Clear and Frosted CLFT

# MATERIAL

Metal