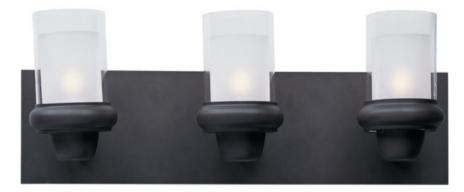

#### **PRODUCT DESCRIPTION**

Bayview collection's curved metal frame finished in Bronze supports Frost glass within Clear glass cylinders. Each cylinder support is open on the bottom to allow light from the included xenon lamps to filter down as well as up into the room.