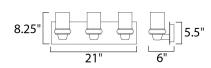

### MEASUREMENTS

DIMENSION BACK PLATE

## HANGING WEIGHT LAMPING

LUMENS

: 21" W x 8.25" H x 6" Ext : 5.51" W x 20.94" H x 5.25" HCO : 8.38 lb

: 1,350 Rated : 3 x 40W Xenon G9 , 120W Total : (Included) : Yes :2900K LIGHTING\_DIRECTION : Up/Dn