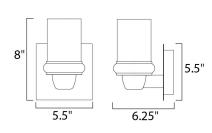

# **MEASUREMENTS**

DIMENSION : 5.5" W x 8" H x 6.25" Ext MAX OAH : 5.51" W x 5.51" H

HANGING WEIGHT : 2.2 lb