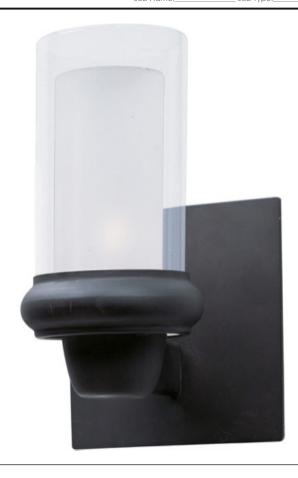

## PRODUCT DESCRIPTION

Bayview collection's curved metal frame finished in Bronze supports Frost glass within Clear glass cylinders. Each cylinder support is open on the bottom to allow light from the included xenon lamps to filter down as well as up into the room.