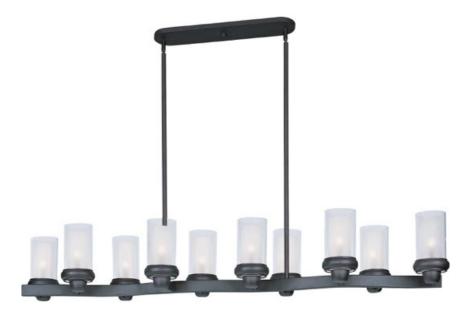

### PRODUCT DESCRIPTION

Bayview collection's curved metal frame finished in Bronze supports Frost glass within Clear glass cylinders. Each cylinder support is open on the bottom to allow light from the included xenon lamps to filter down as well as up into the room.

#### LAMPING

LUMENS : 6,400 Rated

BULB : 1 x 50W Xenon G9 Frost , 500W Total

BULB INCLUDED : (Included)
DIMMABLE : Standard
COLOR\_TEMP : 2900K