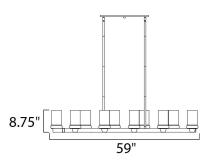

### **MEASUREMENTS**

DIMENSION : 59" L x 12" W x 8.5" H

MAX OAH : 47" OAH HANGING WEIGHT : 20.94 lb