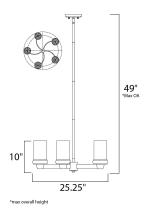

## **MEASUREMENTS**

**DIMENSION** : 25.25" W x 10" H

MAX OAH : 49" OAH HANGING WEIGHT : 7.23 lb

**LAMPING** 

**LUMENS** : 2,250 Rated

**BULB** : 5 x 40W Xenon G9, 200W Total

**BULB INCLUDED** : (Included)

DIMMABLE