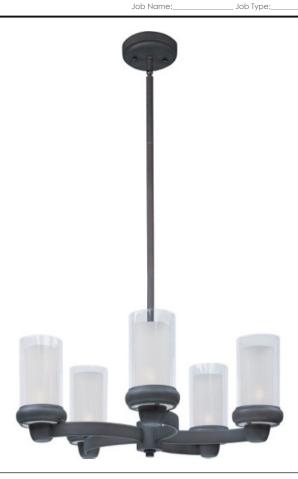

### **PRODUCT DESCRIPTION**

Bayview collection's curved metal frame finished in Bronze supports Frost glass within Clear glass cylinders. Each cylinder support is open on the bottom to allow light from the included xenon lamps to filter down as well as up into the room.