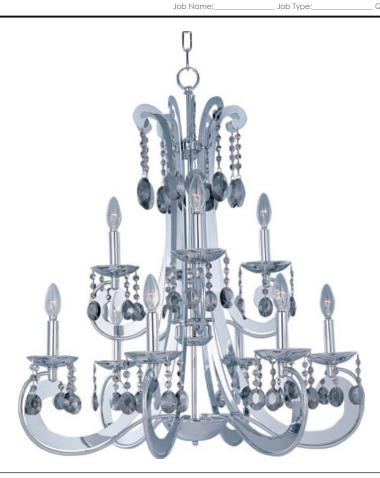

## PRODUCT DESCRIPTION

As gale force winds cut through the land the Cyclone collection's metal frame is cut by laser and finished in a mirror like Polished Chrome. Beveled smoke crystal reflects in the finish while adding elegance to this contemporary design.