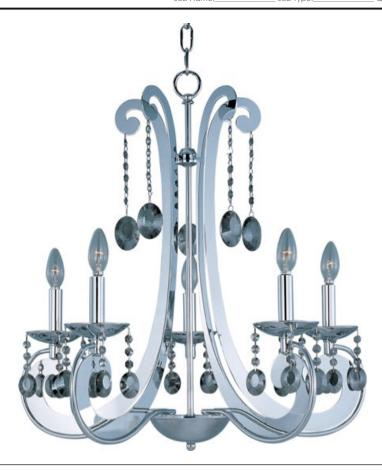

## PRODUCT DESCRIPTION

As gale force winds cut through the land the Cyclone collection's metal frame is cut by laser and finished in a mirror like Polished Chrome. Beveled smoke crystal reflects in the finish while adding elegance to this contemporary design.