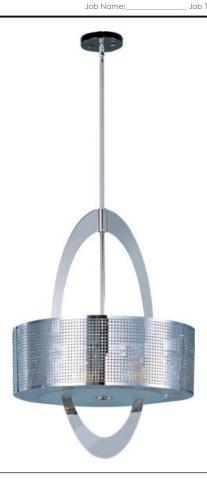

## PRODUCT DESCRIPTION

Laser cut halos of metal finished in Polished Nickel intersect the Mirage collection's polished stainless steel shades. Each shade has an etched geometric pattern that casts an interesting pattern of incandescent light that ever changes as you move about the room.

## **MEASUREMENTS**

**DIMENSION** : 22.25" W x 30.75" H MAX OAH : 72.25" OAH HANGING WEIGHT : 14.85 lb

#### LAMPING

INPUT VOLTAGE : 120V

**LUMENS** : 3,360 Rated

BULB : 5 x 60W Incandescent E26 Medium, 300W Total

BULB INCLUDED : (Not Included)

DIMMABLE : Yes COLOR\_TEMP : 2700K