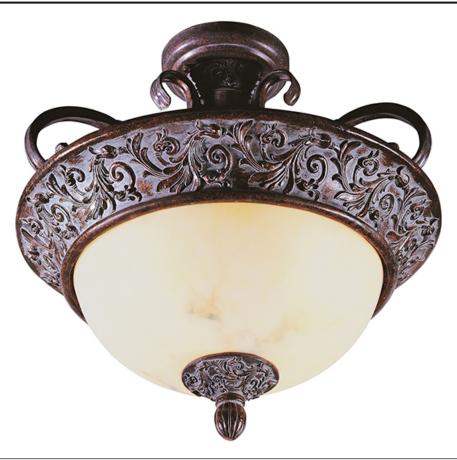

## PRODUCT DESCRIPTION

Our Greek Bronze finish brings out the detail and accents the scrollwork in the collection. Beautiful white Alabaster is the perfect compliment.

#### **FINISHES OPTION**

Greek Bronze

# GLASS

White Alabaster WA