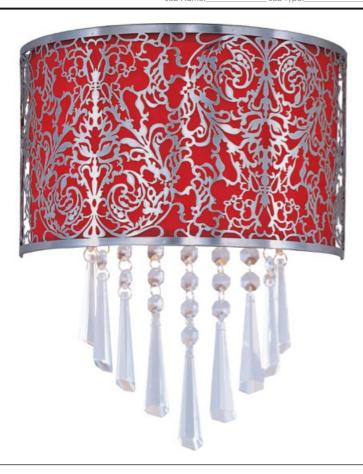

### PRODUCT DESCRIPTION

The Rapture Collection's delicate pattern in Satin Nickel stainless steel creates a silhouette against the inner fabric shade available in your choice of White, Black or Red. The shimmer of crystal adds a touch of elegance to this transitional style.

#### MATERIAL

Stainless Steel + Fabric + Crystal