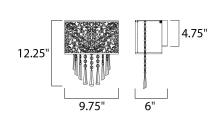

# **MEASUREMENTS**

DIMENSION : 9.75" W x 12.25" H x 6" Ext

MAX OAH : 4.75" W

CANOPY : 5.91" W x 0.79" H x 7.08" L

HANGING WEIGHT : 2.2 lb