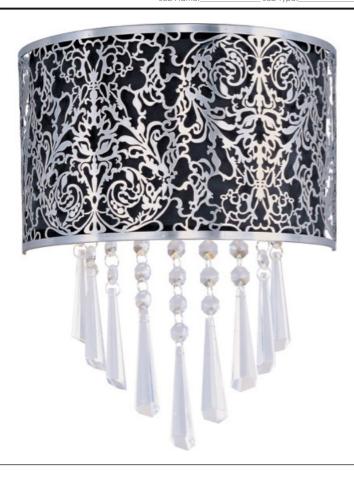

### PRODUCT DESCRIPTION

The Rapture Collection's delicate pattern in Satin Nickel stainless steel creates a silhouette against the inner fabric shade available in your choice of White, Black or Red. The shimmer of crystal adds a touch of elegance to this transitional style.

#### MATERIAL

Stainless Steel + Fabric + Crystal