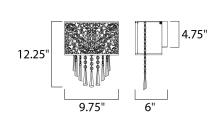

# **MEASUREMENTS**

DIMENSION : 9.75" W x 12.25" H x 6" Ext

MAX OAH : 4.75" W

CANOPY : 5.91" W x 0.79" H x 7.08" L

HANGING WEIGHT : 2.2 lb