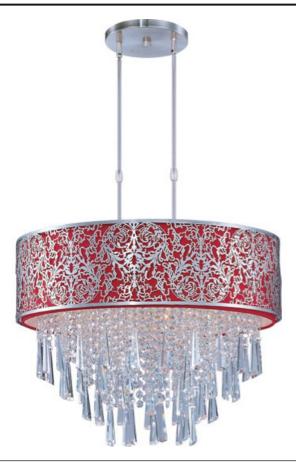

## PRODUCT DESCRIPTION

The Rapture Collection's delicate pattern in Satin Nickel stainless steel creates a silhouette against the inner fabric shade available in your choice of White, Black or Red. The shimmer of crystal adds a touch of elegance to this transitional style.

#### MATERIAL

Stainless Steel + Fabric + Crystal