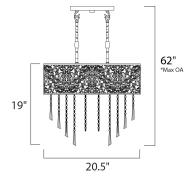

\*max overall height of fixture

## **MEASUREMENTS**

DIMENSION : 20.5" W x 19" H MAX OAH : 62" OAH

CANOPY : 9.06" W x 0.79" H x 9.06" L

HANGING WEIGHT : 13.44 lb