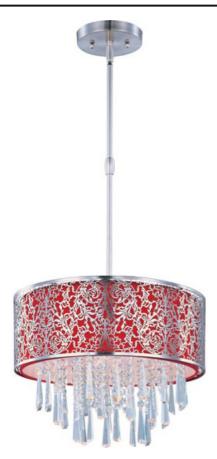

## PRODUCT DESCRIPTION

The Rapture Collection's delicate pattern in Satin Nickel stainless steel creates a silhouette against the inner fabric shade available in your choice of White, Black or Red. The shimmer of crystal adds a touch of elegance to this transitional style.

#### MATERIAL

Stainless Steel + Fabric + Crystal