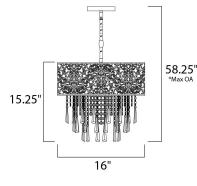

\*max overall height

## **MEASUREMENTS**

DIMENSION : 16" W x 15.25" H
MAX OAH : 58.25" OAH

CANOPY : 4.72" W x 0.79" H x 4.72" L

HANGING WEIGHT : 10.81 lb