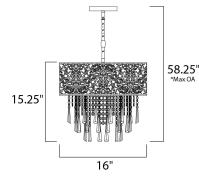

\*max overall height

# **MEASUREMENTS**

DIMENSION : 16" W x 15.25" H MAX OAH : 58.25" OAH

CANOPY : 4.72" W x 0.79" H x 4.72" L

HANGING WEIGHT : 9.26 lb