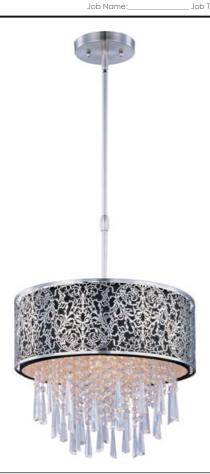

# PRODUCT DESCRIPTION

The Rapture Collection's delicate pattern in Satin Nickel stainless steel creates a silhouette against the inner fabric shade available in your choice of White, Black or Red. The shimmer of crystal adds a touch of elegance to this transitional style.

### MATERIAL

Stainless Steel + Fabric + Crystal