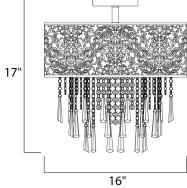

# **MEASUREMENTS**

DIMENSION CANOPY HANGING WEIGHT LAMPING LUMENS BULB BULB INCLUDED DIMMABLE

: 16" W x 17" H : 14.96" W x 0.98" H x 14.96" L : 11.03 lb

: 3,750 Rated : 5 x 40W Xenon G9 , 200W Total : (Included) :Yes COLOR\_TEMP : 2900K