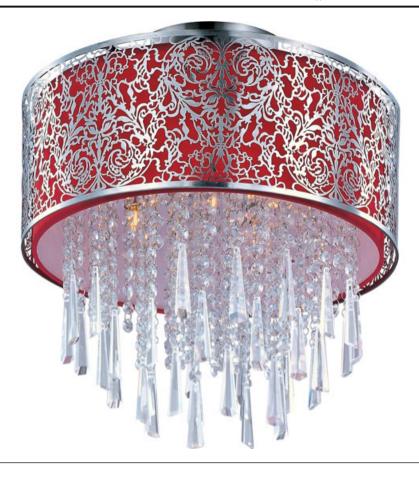

## **PRODUCT DESCRIPTION**

The Rapture Collection's delicate pattern in Satin Nickel stainless steel creates a silhouette against the inner fabric shade available in your choice of White, Black or Red. The shimmer of crystal adds a touch of elegance to this transitional style.

### **FINISHES OPTION**

Satin Nickel

MATERIAL Stainless Steel + Fabric + Crystal

RATINGS cETLus Dry Location