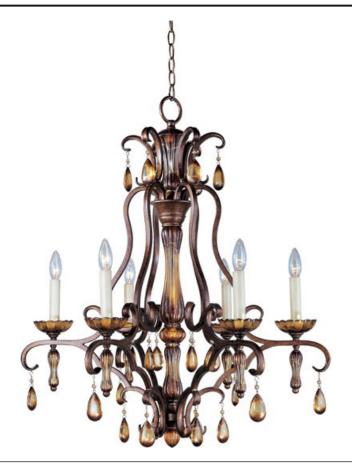

## **PRODUCT DESCRIPTION**

With Old World charm, Dresden collection's Flemish metalwork in Filbert finish gracefully curves around a center column of translucent antique glass, and its amber crystal pendants and candle-like lamps warm the room. Choose classic A-line shades or frosted Ember glass.

> MEASUREMENTS DIMENSION

HANGING WEIGHT LAMPING

: 29.5" W x 33.5" H

LUMENS BULB DIMMABLE COLOR\_TEMP : 18.83 lb

: 4,032 Rated : 6 x 60W Incandescent CA , 360W Total

: Standard Dimmer :2700K

## **FINISHES OPTION**

Filbert

MATERIAL

Steel

RATINGS Dry Location