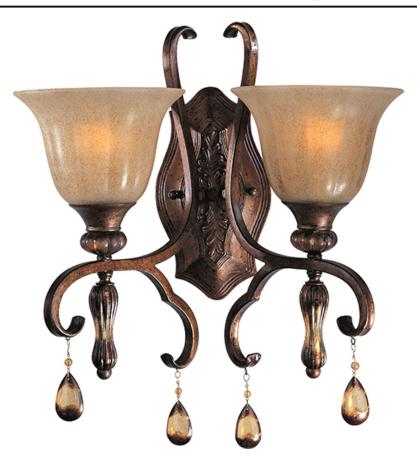

### PRODUCT DESCRIPTION

With Old World charm, Dresden collection's Flemish metalwork in Filbert finish gracefully curves around a center column of translucent antique glass, and its amber crystal pendants and candle-like lamps warm the room. Choose classic A-line shades or frosted Ember glass.

#### **MEASUREMENTS**

DIMENSION : 16" W x 15" H x 9" Ext MAX OAH : 5.13" W x 9.5" H

HANGING WEIGHT : 5.78 lb

#### **LAMPING**

INPUT VOLTAGE : 120V

LUMENS : 2,300 Rated

BULB : 2 x 100W Incandescent MB , 200W Total

BULB INCLUDED : (Not Included)
DIMMABLE : Standard
COLOR\_TEMP : 2700K
LIGHTING\_DIRECTION : Both