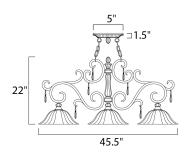

# **MEASUREMENTS**

: 45.5" W x 22" H DIMENSION

CANOPY : 5" W x 1.5" H x 10.75" L

HANGING WEIGHT : 11.38 lb