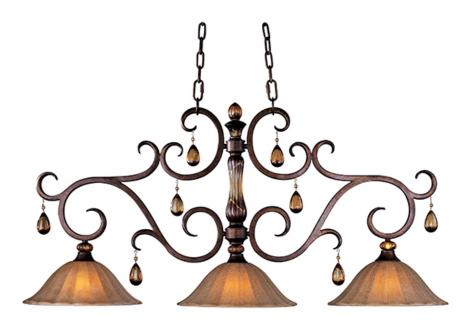

## PRODUCT DESCRIPTION

With Old World charm, Dresden collection's Flemish metalwork in Filbert finish gracefully curves around a center column of translucent antique glass, and its amber crystal pendants and canalle-like lamps warm the room. Choose classic A-line shades or frosted Ember glass.