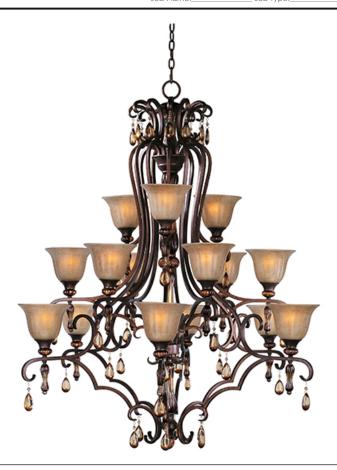

## PRODUCT DESCRIPTION

With Old World charm, Dresden collection's Flemish metalwork in Filbert finish gracefully curves around a center column of translucent antique glass, and its amber crystal pendants and candle-like lamps warm the room. Choose classic A-line shades or frosted Ember glass.