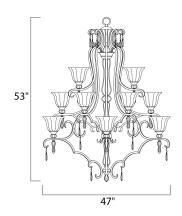

## PRODUCT DESCRIPTION

With Old World charm, Dresden collection's Flemish metalwork in Filbert finish gracefully curves around a center column of translucent antique glass, and its amber crystal pendants and candle-like lamps warm the room. Choose classic A-line shades or frosted Ember glass.



#### **MEASUREMENTS**

DIMENSION : 47" W x 53" H HANGING WEIGHT : 57.23 lb

#### LAMPING

INPUT VOLTAGE : 120V

LUMENS : 5,100 Rated

BULB : 15 x 40W Incandescent MB , 0W Total

BULB INCLUDED : (Not Included)
DIMMABLE : Standard

## **FINISHES OPTION**



### GLASS

Ember EM

#### MATERIAL

Steel

# **RATINGS**

Dry Location



## **ADDITIONAL**

RATED LIFE 2500 Hours OPERATING TEMPERATURE: -20°C (-4°F), 40°C (104°F)

Always consult a qualified electrician before installing any lighting product.



WESTERN DISTRIBUTION CENTER (HEADQUARTER)
253 NORTH VINELAND AVE I CITY OF INDUSTRY, CA 91746

## EASTERN DISTRIBUTION CENTER

4200 SHIRLEY DR. I ATLANTA, GA 30336

P. 626.956.4200 | F. 626.956.4225 | maximlighting.com