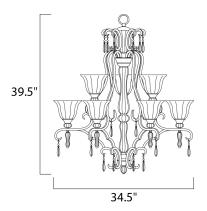

## **MEASUREMENTS**

DIMENSION : 34.5" W x 39.5" H

HANGING WEIGHT : 36.29 lb

LAMPING

INPUT VOLTAGE : 120V

LUMENS : 6,048 Rated

: 9 x 60W Incandescent E26 Medium , 0W Total BULB

**BULB INCLUDED** : (Not Included)