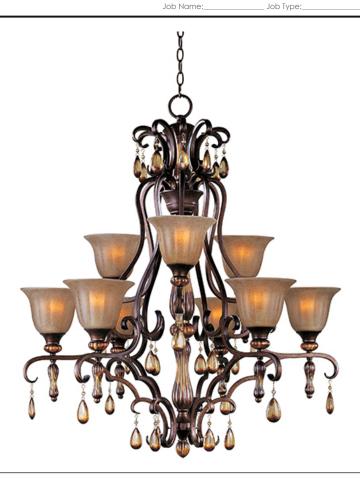

## PRODUCT DESCRIPTION

With Old World charm, Dresden collection's Flemish metalwork in Filbert finish gracefully curves around a center column of translucent antique glass, and its amber crystal pendants and candle-like lamps warm the room. Choose classic A-line shades or frosted Ember glass.