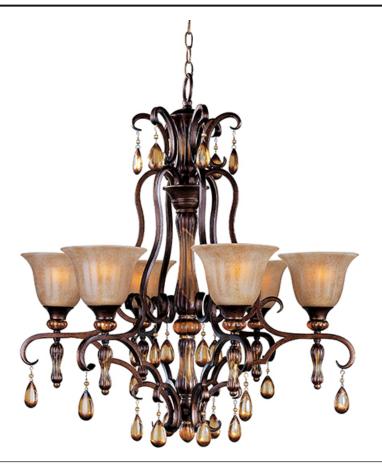

# **PRODUCT DESCRIPTION**

With Old World charm, Dresden collection's Flemish metalwork in Filbert finish gracefully curves around a center column of translucent antique glass, and its amber crystal pendants and candle-like lamps warm the room. Choose classic A-line shades or frosted Ember glass.

# FINISHES OPTION Filbert

GLASS Ember EM

MATERIAL Steel

RATINGS Dry Location