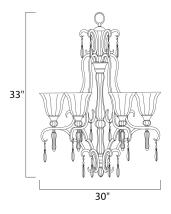

### **MEASUREMENTS**

DIMENSION HANGING WEIGHT LAMPING LUMENS BULB

: 30" W x 33" H

INPUT VOLTAGE : 120V DIMMABLE

: 26.41 lb

BULB INCLUDED

: 6,900 Rated : 6 x 100W Incandescent MB , 0W Total : (Not Included) : Standard